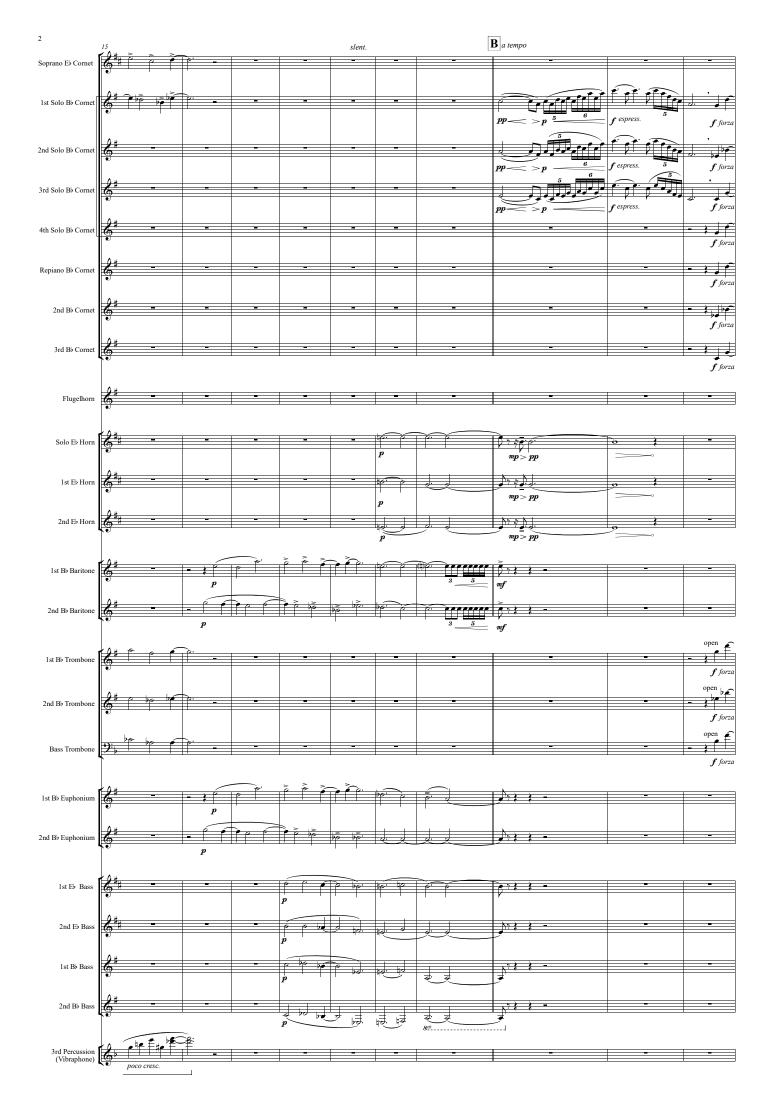

## **Landscapes**Four Sketches for Brass Band

«Landscapes» is a concert work in four clear sections. The inspiration for this work comes from the area in which I have lived all my life, namely the North of England, in particular such places as Malham Tarn, Malham Cove, Gordale Scar, Windskills, the Dales and the Yorkshire Coast.

#### Instumentation

Brass Band

Percussion (4 players, plus optional extra for Tam-tam):

Percussion requirments: Timpani (four/pedal); Glockenspiels (two); Vibraphone; Xylophone; Marimba; Suspended Cymbals (large, medium and small); Clash Cymbals; Hi-hat cymbals; Triangle; Tambourine; Snare Drum; Bass Drums (two); Wind-chimes; Wind Machine; Tam-tam.