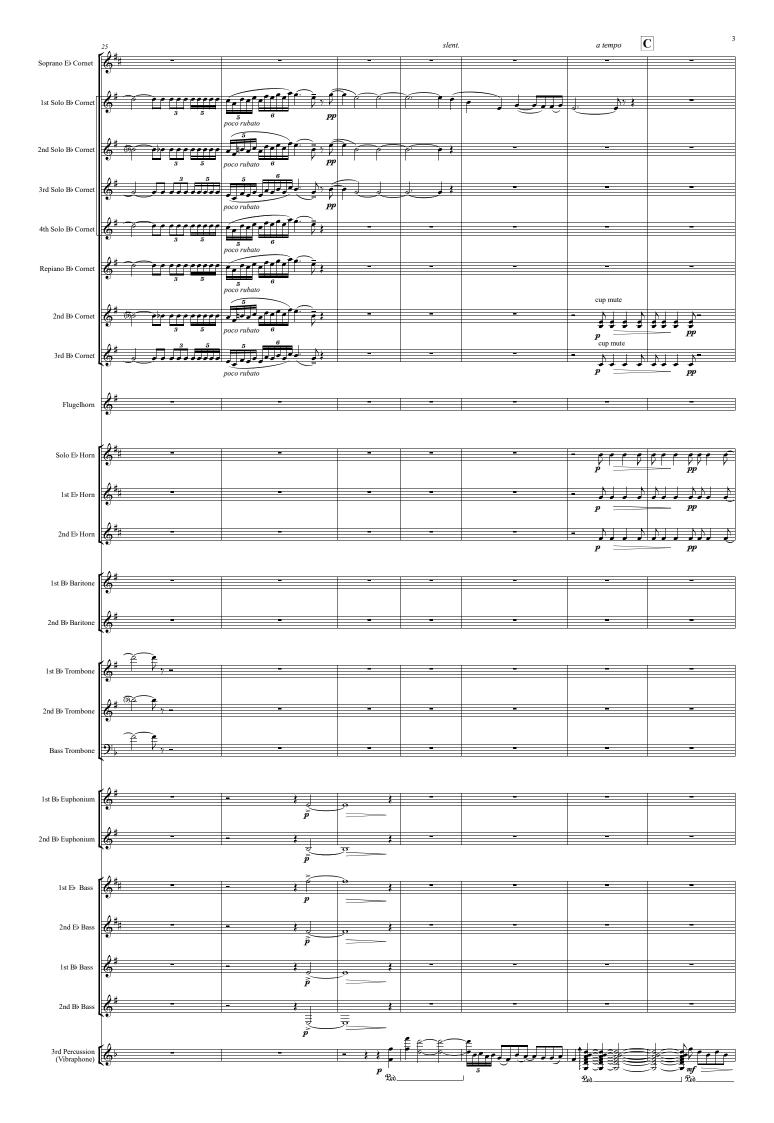

## **Landscapes**Four Sketches for Brass Band

«Landscapes» is a concert work in four clear sections. The inspiration for this work comes from the area in which I have lived all my life, namely the North of England, in particular such places as Malham Tarn, Malham Cove, Gordale Scar, Windskills, the Dales and the Yorkshire Coast.

#### Instumentation

Brass Band

Percussion (4 players, plus optional extra for Tam-tam):

Percussion requirments: Timpani (four/pedal); Glockenspiels (two); Vibraphone; Xylophone; Marimba; Suspended Cymbals (large, medium and small); Clash Cymbals; Hi-hat cymbals; Triangle; Tambourine; Snare Drum; Bass Drums (two); Wind-chimes; Wind Machine; Tam-tam.