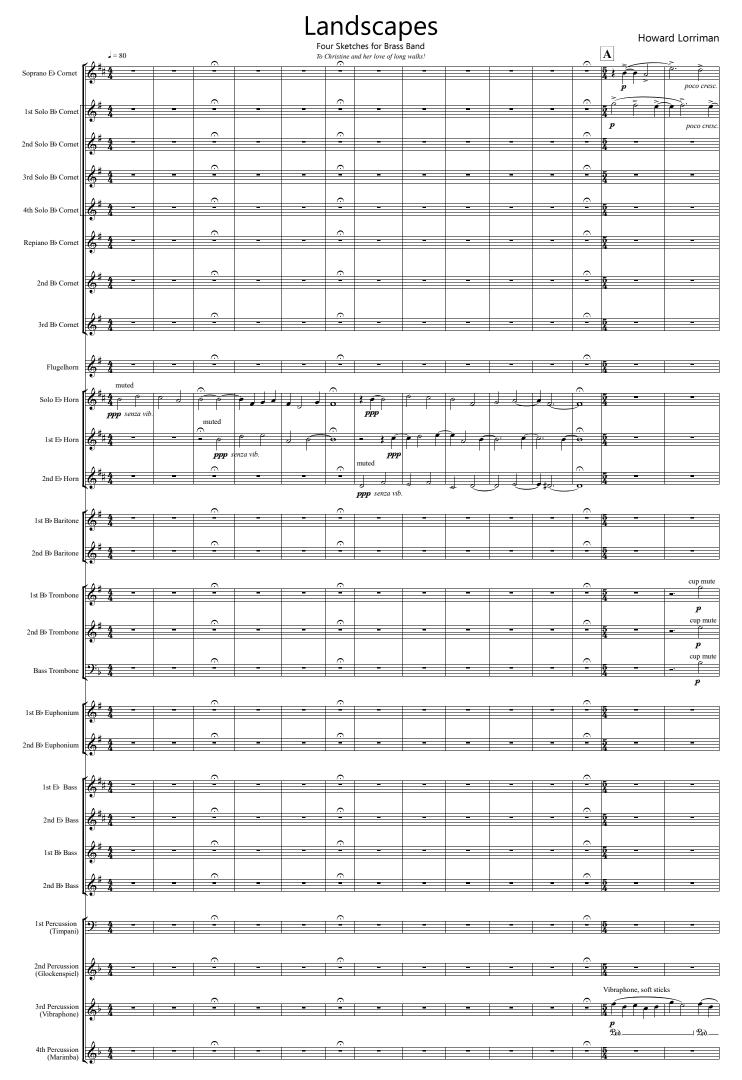

# Landscapes Four Sketches for Brass Band

## **Landscapes**Four Sketches for Brass Band

«Landscapes» is a concert work in four clear sections. The inspiration for this work comes from the area in which I have lived all my life, namely the North of England, in particular such places as Malham Tarn, Malham Cove, Gordale Scar, Windskills, the Dales and the Yorkshire Coast.

#### Instumentation

Brass Band

Percussion (4 players, plus optional extra for Tam-tam):

Percussion requirments: Timpani (four/pedal); Glockenspiels (two); Vibraphone; Xylophone; Marimba; Suspended Cymbals (large, medium and small); Clash Cymbals; Hi-hat cymbals; Triangle; Tambourine; Snare Drum; Bass Drums (two); Wind-chimes; Wind Machine; Tam-tam.